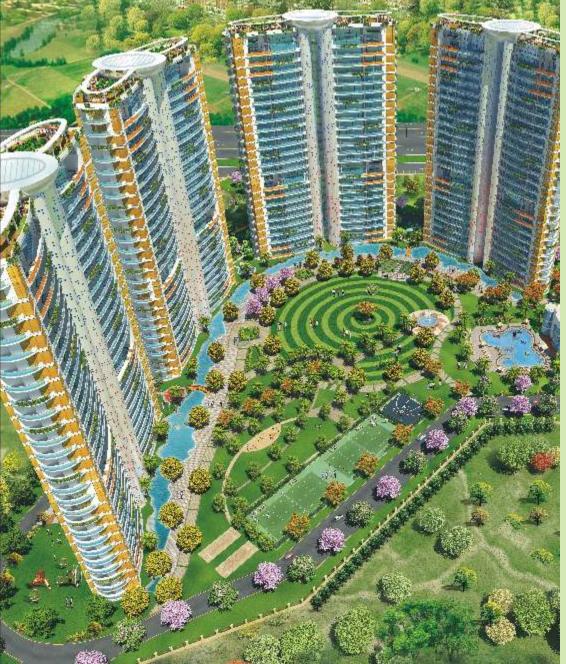

## The Masterplan

- Main entrance
- Parking
- Drop off areas
- Residential Building Type A ESW
- Club
- Swimming pool
- Children's pool
- Jacuzzi
- Pergola
- Gazebo
- Party Lawn
- Central Axis
- Open air theatre
- Parterre with Broderie
- Water stream
- Golden Patte de Oie
- Silver Patte de Oie
- Red Patte de Oie

- Green Patte de Oie
- Bridge
- Zen Meditation Garden
- Youth Corner Skating Rink
- Skating Rink
- Reflexology Zone
- Fruit Orchard
- Putting Green
- Box cricket
- Tennis courts
- Half Basketball
- Children's Play
- Central Gree
- Plam Alle
- Bamboo Court
- Water Fountain with jets
- Centralised VRV airconditioning system (cooling & heating)