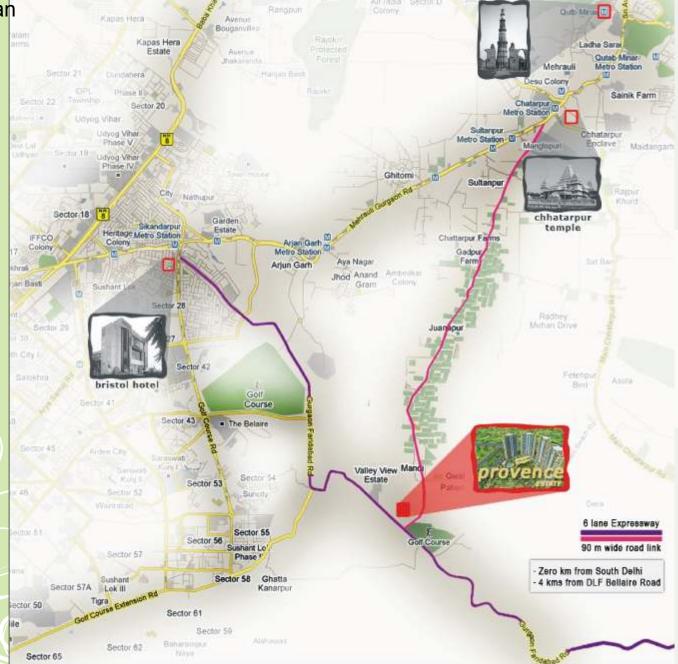

- Just a few minutes away from South Delhi
- Nestled in the green belt of Aravallis
- Flanked by a premium Golf Course
- Farm Houses on the other side
- International airport is a close 20 minutes drive
- Abutting the 6 lane expressway coming soon nearby
- 10 minutes drive from Bristol Hotel